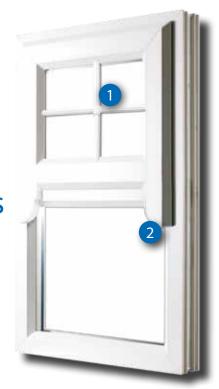

## Additional features

If you are looking to add the finishing touch to your windows, why not consider run through horns or georgian bars. Both features embellish a window giving it real authenticity.

- Georgian Bars
- 2 Run Through Horns