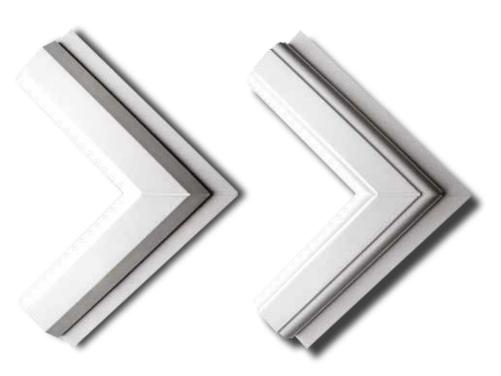

### Chamfered

Emulates the putty line of a modern timber frame.

#### Sculptured

Replicates the look of traditional scotia timber frame.